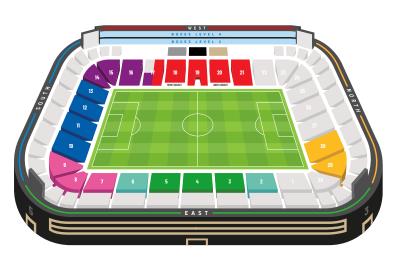

## The following Blocks will be on sale in 2023/24:

### Cowshed:

Blocks 10 and 11 with access to Stadium MK via Gate 5 Blocks 12 and 13 with access to Stadium MK via Gate 7

## Family Area:

Blocks 7, 8 and 9 with access to Stadium MK via Gate 5.

## Community Area:

Blocks 14, 15, 16 and part of 17 with access to Stadium MK via Gate 7.

### East Wing:

Blocks 2 and 6 with access to Stadium MK via Gate 5.

## East Centre:

Blocks 3, 4, and 5 with access to Stadium MK via Gate 4.

Note: all home supporters will still be able to access Stadium MK via any of the above available home gates.

## Club Red:

Part of block 17, and blocks 18, 19, 20 and 21 with access to Stadium MK via DoubleTree by Hilton entrance.

## Away supporters:

Will be seated in Blocks 28 and 29, unless numbers and/or security dictate a move to the upper tier with access to Stadium MK via Gate 3.

Disabled Season Ticket holders will pay the appropriate age related pricing as above. Free Admission policy for Personal Assistants, for supporeters in receipt of Medium or Higher Disability Allowance, or Personal Independent Payments (PIP).