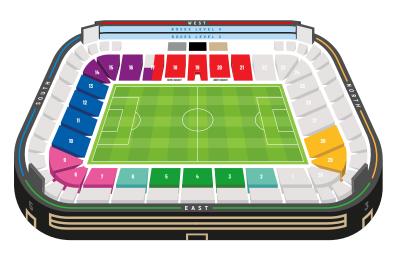

## The following Blocks will be on sale in 2023/24:

#### Cowshed:

Blocks 10 and 11 with access to Stadium MK via Gate 5 Blocks 12 and 13 with access to Stadium MK via Gate 7

## Family Area:

Blocks 7, 8 and 9 with access to Stadium MK via Gate 5.

## Community Area:

Blocks 14, 15, 16 and part of 17 with access to Stadium MK via Gate 7.

#### East Wing:

Blocks 2 and 6 with access to Stadium MK via Gate 5.

### East Centre:

Blocks 3, 4, and 5 with access to Stadium MK via Gate 4.

Note: all home supporters will still be able to access Stadium MK via any of the above available home gates.

## Club Red:

Part of block 17, and blocks 18, 19, 20 and 21 with access to Stadium MK via DoubleTree by Hilton entrance.

#### Away supporters:

Will be seated in Blocks 28 and 29, unless numbers and/or security dictate a move to the upper tier with access to Stadium MK via Gate 3.

ХММ

XIII